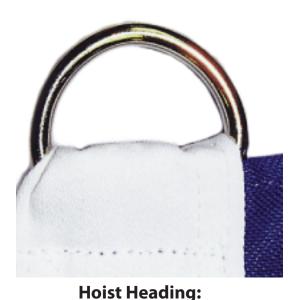

8 Ft. x 12 Ft. flag and larger: Super strong, pure white, no shrink, heavy-duty, 9 oz. poly sateen heading with heavy chrome D-rings.