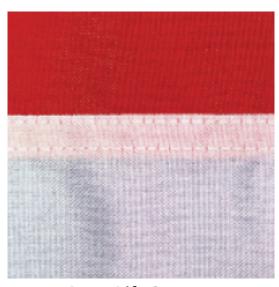

Fly Hems: Quadruple stitched and back tracked (4 rows of stitching) at the hem.

Long Life Seams:
A full 1/4" turn in on all seams means
a maximum use of fabric in these critical
areas to substantially reduce frying.