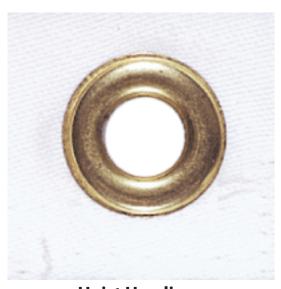

## STATES FLAG FINISHING

For the following flags:

3 Ft. x 5 Ft. and 4 Ft. x 6 Ft.

5 Ft. x 8 Ft. and 6 Ft. x 10 Ft. and 8 Ft. x 12 Ft.

Hoist Heading: 6 Ft. x 10 Ft flag and smaller: Super strong, pure white, no shrink, heavy-duty, 9 oz. poly sateen heading with brass grommets.