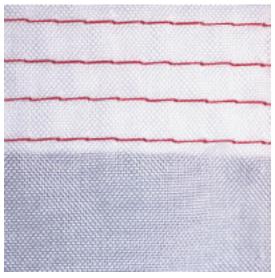

Fly Hems: Quadruple stitched and back tracked (4 rows of stitching) at the hem.

Long Life Seams:
A full 1/4" turn in on all seams means
a maximum use of fabric in these critical
areas to substantially reduce frying.